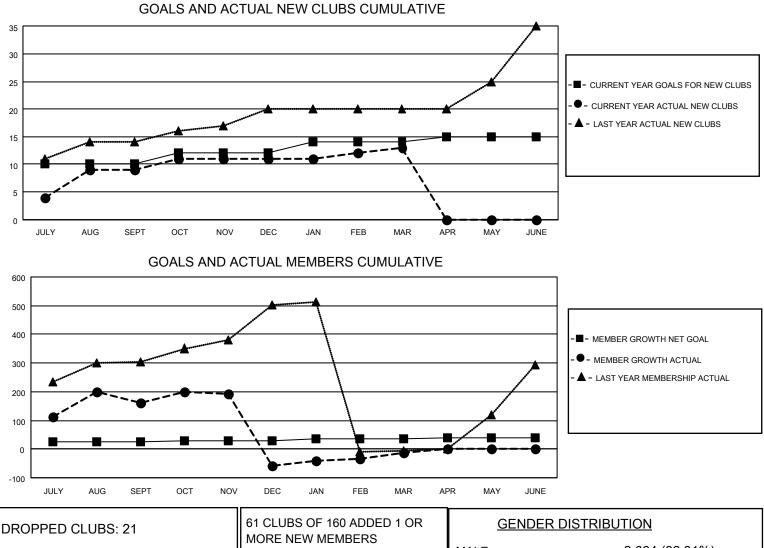

## LOCATION REP OF BANGLADESH

District 315B1

Results as of: 3/31/2022

| Clubs                      |               |           |               | Members                    |                        |                         |                                                    |
|----------------------------|---------------|-----------|---------------|----------------------------|------------------------|-------------------------|----------------------------------------------------|
| RESULTS FOR 2021-2022      |               |           |               | RESULTS FOR 2021-2022      |                        |                         |                                                    |
| QUARTER                    | NEW CLUB GOAL | NEW CLUBS | DROPPED CLUBS | QUARTER                    | BER GROWTH NET<br>GOAL | MEMBER GROWTH<br>ACTUAL | DROPPED<br>MEMBERS ACTUAL<br>(including transfers) |
| JULY/AUG/SEPT              | 10            | 9         | 4             | JULY/AUG/SEPT              | 25                     | 278                     | 108                                                |
| OCT/NOV/DEC<br>JAN/FEB/MAR | 2             | 2         | 13<br>4       | OCT/NOV/DEC<br>JAN/FEB/MAR | 5<br>5                 | 115<br>197              | 321<br>113                                         |
| APR/MAY/JUNE               | 1             | 0         | 0             | APR/MAY/JUNE               | 5                      | 0                       | 0                                                  |

| DROPPED CLUBS: 21 |     | MORE NEW MEMBERS          | GENDER DISTRIBUTION       |                |  |
|-------------------|-----|---------------------------|---------------------------|----------------|--|
|                   |     |                           | MALE                      | 2,664 (82.81%) |  |
|                   |     |                           | FEMALE                    | 553 (17.19%)   |  |
| DROPPED MEMBERS   |     |                           | NON BINARY                | 0 (0.00%)      |  |
|                   |     |                           | PREFER NOT TO ANSWER      | 0 (0.00%)      |  |
| DECEASED          | 3   |                           |                           |                |  |
| CLUB CANCELLED    | 394 | CLICK HERE FOR CUMULATIVE | TOTAL FAMILY UNIT MEMBERS | 5 780          |  |
| OTHER             | 145 | MEMBERSHIP DATA           |                           | -              |  |
| TOTAL             | 542 |                           | FAMILY MEMBERS PAYING HA  | LF DUES 545    |  |
|                   |     |                           |                           |                |  |